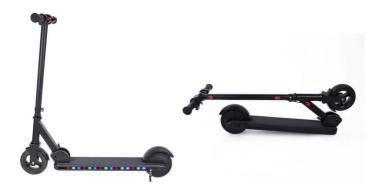

Midland Ski and Bike 543 Bay St., Unit 1 Midland ON L4R 1L4

705 526 0202

SKS1520 Kick Scooter, SHOK Electron, 24V, 150W, 2.0Ah SHOK Electron electric kick scooter for kids. 24V, 150W, 2.0Ah. Foldable with LED lights, electric brakes, kick stand. **Product Specifications:** Dimensions (unfolded): 85x40x85cm / 33.46x15.75x33.46in Dimensions (folded): 85x40x28cm / 33.46x15.75x11.02in Gross Weight: 6.8kg / 15lb Net Weight: 5.7kg / 12.56lb Max Load: 60kg / 132lb Target Age Range: 5-9 years Max Speed: 16kph / 10mph Average Range: 7km / 4.35mi **IP Water Protection Rating: IP45** Tires: 6 inches (145x40) Motor: 150W Battery Specifications: 24V, 2.0Ah, 48Wh, 6S1P Intelligent Battery Features: Short Circuit Protection, Under Voltage Protection, Over Current Protection, Overcharge Protection, Over Discharge Protection. Charging Time: Around 2-3 hours Model Series SHOK Scooters - Electron Kick Scooter